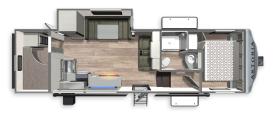

## ASTORIA

## FIFTH WHEEL FLOORPLANS

## **PLATINUM SERIES**



ASTORIA PLATINUM FW 3173RLP Length: 35' 11" Weight: 10,016 lbs Sleeps: 3-4



ASTORIA PLATINUM FW 3553MBP Length: 39'11" Weight: 11,551 lbs Sleeps: 8-10



ASTORIA PLATINUM FW 3603LFP Length: 40'9" Weight: 11,510 lbs Sleeps: 6-8



ASTORIA PLATINUM FW 3803FLP Length: 42'5" Weight: 11,957 lbs Sleeps: 6-8

## **HALF-TON SERIES**



ASTORIA HALF TON FW 230ML Length: 27'11" Weight: 7,285 lbs Sleeps: 2-3



ASTORIA HALF TON FW 250RD Length: 29' 11" Weight: 7,870 lbs Sleeps: 2-3



ASTORIA HALF TON FW 260RK Length: 30' 11" Weight: 8,280 lbs Sleeps: 3-4



ASTORIA HALF TON FW 280BH Length: 32' 11" Weight: TBD Sleeps: 6-8



ASTORIA HALF TON FW 300RL Length: 34' 10" Weight: TBD Sleeps: 3-4



ASTORIA HALF TON FW 320BH Length: 36' 10" Weight: TBD Sleeps: 6-8