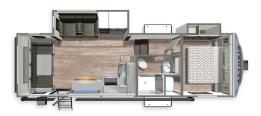

## **HALF-TON SERIES**

ASTORIA HALF TON FW 230ML Length: 27'11" Weight: 7,285 lbs Sleeps: 2-3

ASTORIA HALF TON FW 250RD Length: 29' 11" Weight: 7,870 lbs Sleeps: 2-3

ASTORIA HALF TON FW 260RK Length: 30' 11" Weight: 8,280 lbs Sleeps: 3-4