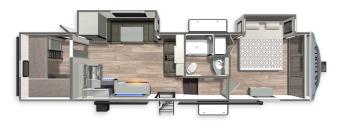

## **HALF-TON SERIES**

ASTORIA HALF TON FW 230ML Length: 27'11" Weight: 7,285 lbs Sleeps: 2-3

ASTORIA HALF TON FW 250RD Length: 29' 11" Weight: 7,870 lbs Sleeps: 2-3

ASTORIA HALF TON FW 260RK Length: 30' 11" Weight: 8,280 lbs Sleeps: 3-4

ASTORIA HALF TON FW 280BH Length: 32' 11" Weight: TBD Sleeps: 6-8

ASTORIA HALF TON FW 300RL Length: 34' 10" Weight: TBD Sleeps: 3-4

ASTORIA HALF TON FW 320BH Length: 36' 10" Weight: TBD Sleeps: 6-8