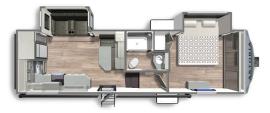

ASTORIA HALF TON FW 280BH Length: 32' 11" Weight: TBD Sleeps: 6-8

ASTORIA HALF TON FW 300RL Length: 34' 10" Weight: TBD Sleeps: 3-4

ASTORIA HALF TON FW 320BH Length: 36' 10" Weight: TBD Sleeps: 6-8