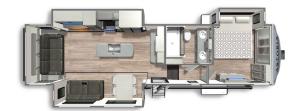

## **PLATINUM SERIES**

ASTORIA PLATINUM FW 3173RLP Length: 35' 11" Weight: 10,016 lbs Sleeps: 3-4

ASTORIA PLATINUM FW 3553MBP Length: 39'11" Weight: 11,551 lbs Sleeps: 8-10

ASTORIA PLATINUM FW 3603LFP Length: 40'9" Weight: 11,510 lbs Sleeps: 6-8