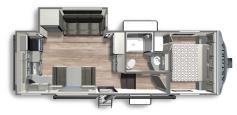

## **PLATINUM SERIES**

ASTORIA PLATINUM FW 3173RLP Length: 35' 11" Weight: 10,016 lbs Sleeps: 3-4

ASTORIA PLATINUM FW 3553MBP Length: 39'11" Weight: 11,551 lbs Sleeps: 8-10

ASTORIA PLATINUM FW 3603LFP Length: 40'9" Weight: 11,510 lbs Sleeps: 6-8