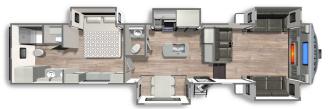

ASTORIA HALF TON FW 280BH Length: 32' 11" Weight: TBD Sleeps: 6-8

ASTORIA HALF TON FW 300RL Length: 34' 10" Weight: TBD Sleeps: 3-4

ASTORIA HALF TON FW 320BH Length: 36' 10" Weight: TBD Sleeps: 6-8