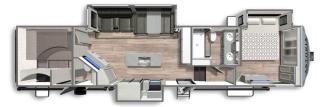

## ASTORIA

## FIFTH WHEEL FLOORPLANS

## **PLATINUM SERIES**



ASTORIA PLATINUM FW 3173RLP Length: 35' 11" Weight: 10,016 lbs Sleeps: 3-4



ASTORIA PLATINUM FW 3553MBP Length: 39'11" Weight: 11,551 lbs Sleeps: 8-10



ASTORIA PLATINUM FW 3603LFP Length: 40'9" Weight: 11,510 lbs Sleeps: 6-8



ASTORIA PLATINUM FW 3803FLP Length: 42'5" Weight: 11,957 lbs Sleeps: 6-8

## **HALF-TON SERIES**



ASTORIA HALF TON FW 230ML Length: 27'11" Weight: 7,285 lbs Sleeps: 2-3



ASTORIA HALF TON FW 250RD Length: 29' 11" Weight: 7,870 lbs Sleeps: 2-3



ASTORIA HALF TON FW 260RK Length: 30' 11" Weight: 8,280 lbs Sleeps: 3-4



ASTORIA HALF TON FW 280BH Length: 32' 11" Weight: TBD Sleeps: 6-8



ASTORIA HALF TON FW 300RL Length: 34' 10" Weight: TBD Sleeps: 3-4



ASTORIA HALF TON FW 320BH Length: 36' 10" Weight: TBD Sleeps: 6-8