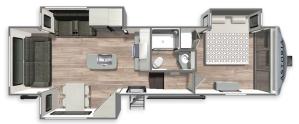

## **PLATINUM SERIES**

ASTORIA PLATINUM FW 3173RLP Length: 35' 11" Weight: 10,016 lbs Sleeps: 3-4

ASTORIA PLATINUM FW 3553MBP Length: 39'11" Weight: 11,551 lbs Sleeps: 8-10

ASTORIA PLATINUM FW 3603LFP Length: 40'9" Weight: 11,510 lbs Sleeps: 6-8

ASTORIA PLATINUM FW 3803FLP Length: 42'5" Weight: 11,957 lbs Sleeps: 6-8