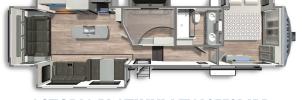

## **PLATINUM SERIES**

ASTORIA PLATINUM FW 3173RLP Length: 35' 11" Weight: 10,016 lbs Sleeps: 3-4

ASTORIA PLATINUM FW 3553MBP Length: 39'11" Weight: 11,551 lbs Sleeps: 8-10

ASTORIA PLATINUM FW 3603LFP Length: 40'9" Weight: 11,510 lbs Sleeps: 6-8